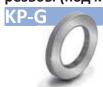

## Прокладка медная для уплотнения внутренней резьбы (под манометр)

| Кодировка  | Размер резьбы<br>(внутрен.) | T <sub>X</sub> | Н   | E    |
|------------|-----------------------------|----------------|-----|------|
| KP-G-01-CU | G 1/4"                      | 6.0            | 2.0 | 11.0 |
| KP-G-02-CU | G 3/8"                      | 6.0            | 2.0 | 13.4 |
| KP-G-03-CU | G 1/2"/M20x1.5              | 6.0            | 2.0 | 17.9 |

Для заказа прокладки из нержавеющей стали используйте символы "S316", например KP-G-01-S316

Для заказа прокладки из углеродистой стали используйте символы "STEL", например KP-G-01-STEL

Все размеры указаны в миллиметрах, за исключением отдельно обозначенных.